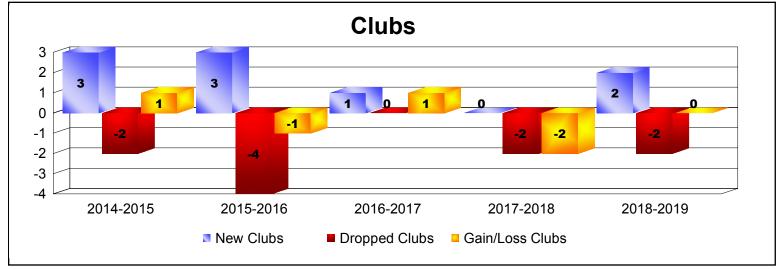

| Year      | New<br>Clubs | Dropped<br>Clubs | Gain/<br>Loss<br>Clubs | New<br>Members | Charter<br>Members | Reinstate<br>Members | Transfer<br>Members | Total<br>Member<br>Added | Total<br>Members<br>Dropped | Gain/<br>Loss<br>Members |
|-----------|--------------|------------------|------------------------|----------------|--------------------|----------------------|---------------------|--------------------------|-----------------------------|--------------------------|
| 2014-2015 | 3            | -2               | 1                      | 205            | 88                 | 4                    | 14                  | 311                      | -307                        | 4                        |
| 2015-2016 | 3            | -4               | -1                     | 215            | 96                 | 8                    | 12                  | 331                      | -298                        | 33                       |
| 2016-2017 | 1            | 0                | 1                      | 161            | 29                 | 18                   | 8                   | 216                      | -359                        | -143                     |
| 2017-2018 | 0            | -2               | -2                     | 207            | 0                  | 11                   | 20                  | 238                      | -258                        | -20                      |
| 2018-2019 | 2            | -2               | 0                      | 173            | 52                 | 7                    | 24                  | 256                      | -303                        | -47                      |
| Average   | 2            | -2               | 0                      | 192            | 53                 | 10                   | 16                  | 270                      | -305                        | -35                      |