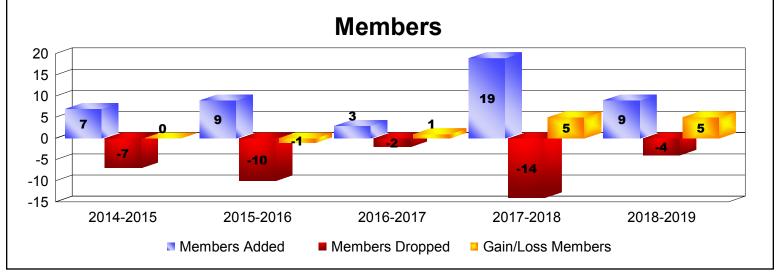

MBR0065 Page 1 of 2 10/3/2019 3:08:31PM

| Year      | New<br>Clubs | Dropped<br>Clubs | Gain/<br>Loss<br>Clubs | New<br>Members | Charter<br>Members | Reinstate<br>Members | Transfer<br>Members | Total<br>Member<br>Added | Total<br>Members<br>Dropped | Gain/<br>Loss<br>Members |
|-----------|--------------|------------------|------------------------|----------------|--------------------|----------------------|---------------------|--------------------------|-----------------------------|--------------------------|
| 2014-2015 | 0            | 0                | 0                      | 5              | 0                  | 1                    | 1                   | 7                        | -7                          | 0                        |
| 2015-2016 | 0            | 0                | 0                      | 6              | 0                  | 2                    | 1                   | 9                        | -10                         | -1                       |
| 2016-2017 | 0            | 0                | 0                      | 3              | 0                  | 0                    | 0                   | 3                        | -2                          | 1                        |
| 2017-2018 | 0            | 0                | 0                      | 17             | 0                  | 0                    | 2                   | 19                       | -14                         | 5                        |
| 2018-2019 | 0            | 0                | 0                      | 9              | 0                  | 0                    | 0                   | 9                        | -4                          | 5                        |
| Average   | 0            | 0                | 0                      | 8              | 0                  | 1                    | 1                   | 9                        | -7                          | 2                        |