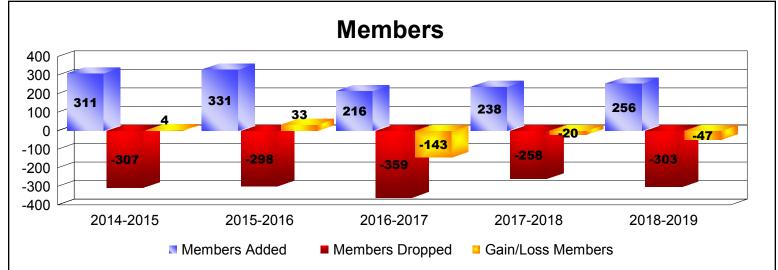

| Year      | New<br>Clubs | Dropped<br>Clubs | Gain/<br>Loss<br>Clubs | New<br>Members | Charter<br>Members | Reinstate<br>Members | Transfer<br>Members | Total<br>Member<br>Added | Total<br>Members<br>Dropped | Gain/<br>Loss<br>Members |
|-----------|--------------|------------------|------------------------|----------------|--------------------|----------------------|---------------------|--------------------------|-----------------------------|--------------------------|
| 2014-2015 | 3            | -2               | 1                      | 205            | 88                 | 4                    | 14                  | 311                      | -307                        | 4                        |
| 2015-2016 | 3            | -4               | -1                     | 215            | 96                 | 8                    | 12                  | 331                      | -298                        | 33                       |
| 2016-2017 | 1            | 0                | 1                      | 161            | 29                 | 18                   | 8                   | 216                      | -359                        | -143                     |
| 2017-2018 | 0            | -2               | -2                     | 207            | 0                  | 11                   | 20                  | 238                      | -258                        | -20                      |
| 2018-2019 | 2            | -2               | 0                      | 173            | 52                 | 7                    | 24                  | 256                      | -303                        | -47                      |
| Average   | 2            | -2               | 0                      | 192            | 53                 | 10                   | 16                  | 270                      | -305                        | -35                      |